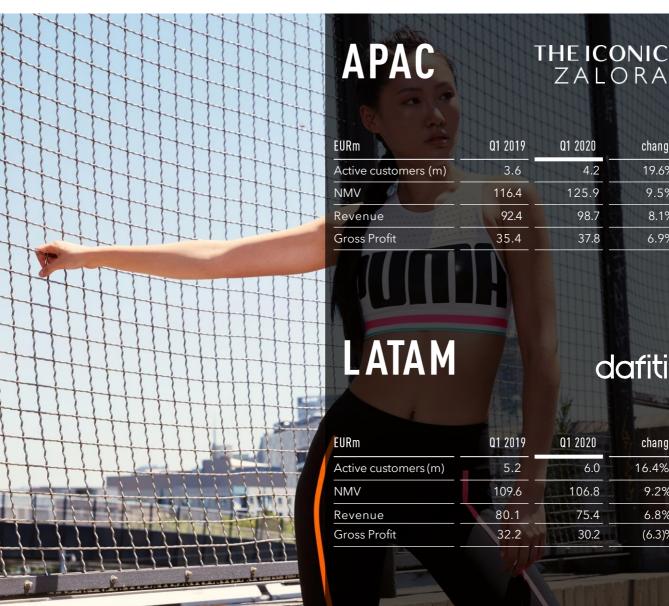

<sup>1</sup>NMV and Revenue growth are measured on a constant currency basis and Gross Profit growth is measured on an absolute EUR basis.

Q1 2019

2.8

114.8

86.1

32.2

change<sup>1</sup>

19.6%

9.5%

8.1%

6.9%

change<sup>1</sup>

16.4%

9.2%

6.8%

(6.3)%

change<sup>1</sup>

8.8%

19.8%

11.4%

30.9%

lamoda

Q1 2020

3.0

139.5

97.3

42.2

dafiti

6.0

4.2